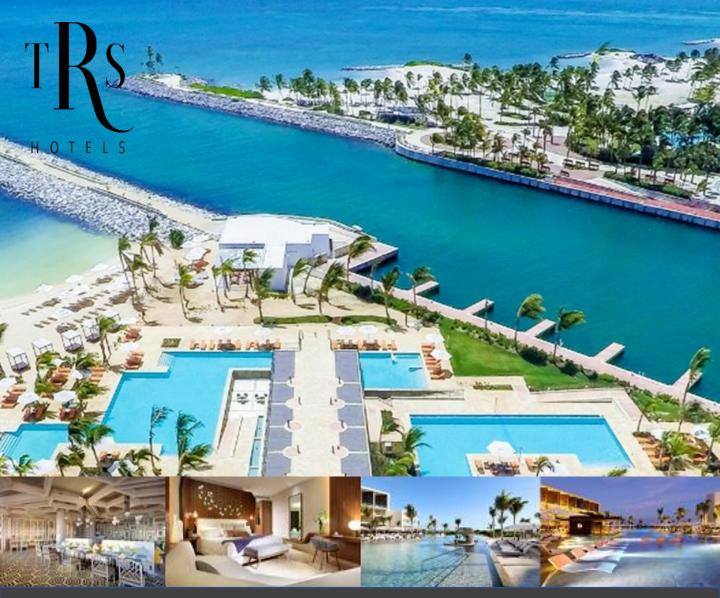

## Bring your Groups to TRS Hotels & Enjoy the Palladium Way!

Costa Mujeres, Riviera Maya & Dominican Republic

- Welcome drink upon arrival
- One (01) upgrade to Loft Suite at the rate of Jr. Suite per every 30 rooms paid nightly.
- One (01) complimentary room on a single or double occupancy per every 30 rooms paid nightly
- Coffee break for up to 08 hours
- Welcome reception based on open bar & hors d'oeuvres
- 20% discount on all SPA services

- Complimentary meeting space with the minimum purchase of a 01 hour coffee break or upgraded menus.
- Complimentary Wifi
- Complimentary access to the Rafa Nadal Tennis Centre (Exclusive for Costa Mujeres)
- Group Coordinator during the whole stay
- 15% commission for groups with BW until December 20<sup>th</sup> 2020
- One (01) Gift certificate for 02 nights for a future stay