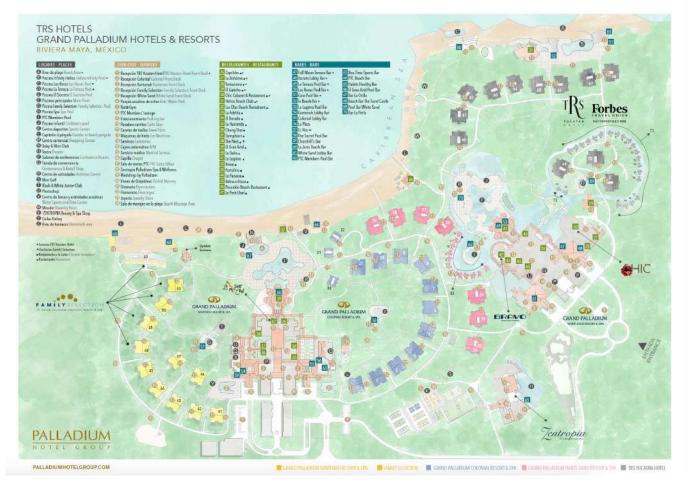

#### Dress Smoking Opening hours Name Reservation Location code area Show cooking Restaurants Capricho Breakfast:07:00am-11:30am T R S Yucatan 1 -Lunch :12:30pm-03:30pm À la Carte Restaurant Dine Around El Dorado (Steak House) Dinner :05:30pm-10:30pm G P Colonial Dinner :05:30pm-10:30pm G P Colonial La Adelita (Mexican Cuisine) Dinner :05:30pm-10:30pm G P Kantenah Sumptuori (Japanese Cuisine) Portofino (Italian Cuisine) Dinner :05:30pm-10:30pm G P White Sand Ribs & More (Steak House) Dinner :05:30pm-10:30pm Gp White Sand Bahia E Brasa (Brazilian G P White Sand Dinner :05:30pm-10:30pm Cuisine) Chang Thai (Thai Cuisine) Dinner :05:30pm-10:30pm G P Kantenah The Nest Breakfast:07:00am-11:00 Family Selection Dinner :06:00pm-10:30pm Other Bars Dine Around Churchill 07:00pm-01:00am G P Kantenah Habits Healthy Bar\*\* Zentropia Palladium Spa & 10:00am-06:00pm Wellness Sport bar dine around Xtra Time Sports Bar 00:00am-00:00am G P Colonial A la carte Restaurants El Gaucho (Argentine Cuisine) Dinner :05:30pm-10:30pm T R S Yucatan Tentazione (Italian Cuisine) Dinner :05:30pm-10:30pm T R S Yucatan La Bohème (French Cuisine) Dinner :05:30pm-10:30pm T R S Yucatan **Beach Club** Helios Breakfast:07:00am-11:00am T R S Yucatan Lunch :12:30pm-03:30pm Dinner :06:00pm-11:00pm Lobby bars Aurum 00:00am-00:00am T R S Yucatan Bars in Restaurants Bar Tentazione Dinner :05:30pm-10:30pm T R S Yucatan Bar Boheme Dinner :05:30pm-10:30pm T R S Yucatan Bar Gaucho Dinner :05:30pm-10:30pm Bar Helios Dinner :06:00pm-11:00pm Trs Yucatan Pool bars Summer:08:00am-06:00pm T R S Yucatan Gaia Winter:08:00am-06:00pm Las Rocas 10:00am-06:00pm T R S Yucatan Summer:10:00am-06:00pm T R S Yucatan Io Winter:10:00am-06:00pm 10:00am-00:00am T R S Yucatan La Terraza **Restaurant** -Gastronomic Performance-

## BARS AND RESTAURANTS

*La Jarra* 10:00am-06:00pm *Rest. Show Cooking "Dine* 

Bravo Dinner & Dance\*

Chic Cabaret\*

Le Petit Chef \*

around"

**Beach Bars** 

Dinner :07:30pm-10:30pm

Dinner :08:00pm-11:00pm

Dinner :06:00pm-10:00pm

Gp White Sand

T R S Yucatan

G P Colonial

G P Kantenah

\_

| Name                                         | Opening hours                                                                  | Reservation | Dress<br>code | Smoking<br>area | Location                    |
|----------------------------------------------|--------------------------------------------------------------------------------|-------------|---------------|-----------------|-----------------------------|
| La Hacienda                                  | Breakfast:07:00am-11:00am<br>Lunch :01:00pm-03:30pm<br>Dinner :06:00pm-10:30pm | -           | 1             | -               | G P Colonial                |
| El Gran Azul                                 | Lunch :11:00am-05:00pm                                                         | -           | 1             | -               | G P Colonial - G P Kantenah |
| La Dalia                                     | Breakfast:07:00am-11:00am<br>Lunch :01:00pm-03:30pm<br>Dinner :06:00pm-10:30pm | -           | 1             | -               | G P White Sand              |
| Bars in Rest. "Dine Around"                  |                                                                                |             |               |                 |                             |
| Waiting Bar La Adelita - El<br>Dorado        | 05:30pm-10:30pm                                                                | -           | 1             | -               | G P Colonial                |
| - Waiting Bar Sumptuori<br>Chang Thai        | 05:30pm-10:30pm                                                                | -           | ~             | -               | G P Kantenah                |
| Bahía E Brasa Y La Paisana<br>Waiting Bar    | 05:30pm-10:30pm                                                                | -           | -             | -               | Gp White Sand               |
| Portofino Waiting Bar                        | 05:30-10:30pm                                                                  | -           | -             | -               | Gp White Sand               |
| Other bars                                   |                                                                                |             |               |                 |                             |
| Full Moon                                    | 05:00pm-02:00am                                                                | -           | -             | -               | T R S Yucatan               |
| Lobby bars "Dine Around"                     |                                                                                |             |               |                 |                             |
| Lobby Bar Colonial                           | 10:00am-01:00am                                                                | -           | -             | 1               | G P Colonial                |
| Lobby Bar Kantenah                           | 10:00am-00:00am                                                                | -           | -             | 1               | G P Kantenah                |
| Lobby Bar White Sand                         | 10:00am-00:00am                                                                | -           | -             | -               | G P White Sand              |
| Family Selection Kantenah<br>Lobby Bar       |                                                                                | -           | -             | -               | Family Selection            |
| Pool bars "Dine Around"                      |                                                                                |             |               |                 |                             |
| El Gran Azul Swim Up Bar                     | Summer:10:00am-08:00pm<br>Winter:10:00-06:00pm                                 | -           | -             | -               | G P Colonial - G P Kantenah |
| La Laguna Swim Up Bar                        | Summer:10:00am-08:00pm<br>Winter:10:00am-06:00pm                               | -           | -             | -               | G P White Sand              |
| Es Niu Bar                                   | 10:00am-06:00                                                                  | -           | -             | -               | Family Selection            |
| La Orilla Pool Bar                           | 10:00am-06:00pm                                                                | -           | -             | -               | G P Colonial                |
| La Perla Pool Bar                            | 10:00am-06:00pm                                                                | -           | -             | -               | G P White Sand              |
| Secret Bar                                   | 10:00am-00:00am                                                                | -           | -             | -               | Gp Colonial                 |
| Beach Bars "Dine Around"                     |                                                                                |             |               |                 |                             |
| Sand Castle Beach Bar                        | 10:00am-05:00pm                                                                | -           | -             | -               | Family Selection            |
| Beach Club "Dine Around"                     |                                                                                |             |               |                 |                             |
| Las Olas                                     | 11:00am-05:00pm                                                                | -           | -             | -               | G P Colonial                |
| Poseidón Beach Restaurant<br>(Rice And Fish) | Dinner:06:00pm-10:30pm                                                         | 1           | 1             | -               | G P White Sand              |
|                                              |                                                                                |             |               |                 |                             |

Enjoy the "Dine around" service at restaurants of Grand Palladium Hotels & Resorts & Family Selection Hotels & Resort.

**Observations:** \*Extra charge and upon request \*\*Exclusive for guests of Zentropia Palladium Spa & Wellness