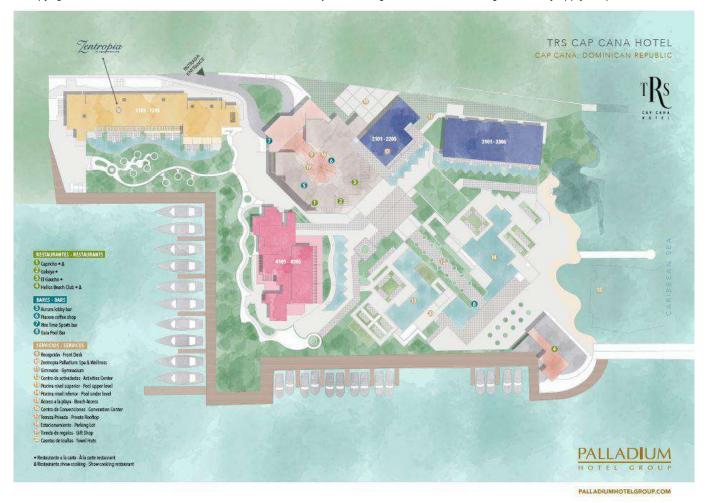

## 

| 24-hour service                                                          | Check-in: 3 pm            |                                      | Check-Out: 12pm              |                             |  |  |  |
|--------------------------------------------------------------------------|---------------------------|--------------------------------------|------------------------------|-----------------------------|--|--|--|
| Languages spoken:                                                        | Card payment:             |                                      | Day pass*                    |                             |  |  |  |
| Night pass*                                                              | Early Check In***         |                                      | Late check out***            |                             |  |  |  |
| Upgrade*                                                                 | Express Check-Out         |                                      | Currency exchange*           |                             |  |  |  |
| Customer Service                                                         | Postal service            |                                      | Valet parking                |                             |  |  |  |
| Wake-up call                                                             | Porter                    |                                      |                              |                             |  |  |  |
|                                                                          | ے<br>ج                    | RVICES                               |                              |                             |  |  |  |
| Fire alarm                                                               | A Room Service 24h        | 1                                    | 🛱 Waiter service in the pool |                             |  |  |  |
| $\mathcal{A}_{\underline{M}}^{\mathfrak{G}}$ Waiter service on the beach | 🛱 Car rental*             |                                      | 🚨 Concierge service          |                             |  |  |  |
| R PC internet connection                                                 | 🚽 Pool towel              |                                      | 🛱 Internal transport**       |                             |  |  |  |
| Medical service*                                                         | 🛜 Free Wi-Fi              |                                      | Laundry service*             |                             |  |  |  |
| 🚫 24-hour security                                                       | Parking                   |                                      | 🗘 Info Tours                 |                             |  |  |  |
| Shuttle service***                                                       |                           |                                      |                              |                             |  |  |  |
|                                                                          |                           | FACILITIES                           |                              |                             |  |  |  |
| Num. rooms 115                                                           | Buildings 4               |                                      | Lobbies 1                    |                             |  |  |  |
| Lifts: 4                                                                 | Swimming pools: 2         |                                      | Beach Club: 1                |                             |  |  |  |
| Rest. Cabaret: 1                                                         | Show cooking Restaur      | ants: 1                              | Bars: 6                      |                             |  |  |  |
| A la carte Rest.: 2                                                      | Conference rooms 1        | 1 Zentropia Palladium Spa & Wellness |                              |                             |  |  |  |
| Gym                                                                      | Hairdresser***            |                                      | Gift Shop•                   |                             |  |  |  |
| ACCESS                                                                   | لع disabled               | BEA                                  | CH 🖻 B. CENT                 | R                           |  |  |  |
| Airport km: 8                                                            | Accessible rooms: 2       | Beach Access: Yes                    | Banquet: 1                   |                             |  |  |  |
| Taxi min: 10                                                             | Level access: Yes         | Sand color: White                    | Total Area m2: 128           | 3                           |  |  |  |
| Approx. price USD: 40                                                    | Pool Access: Yes          |                                      | Max Capacity: 80             |                             |  |  |  |
| BARS AND RESTAURANTS                                                     |                           |                                      |                              |                             |  |  |  |
| Name                                                                     |                           | servation Dress c                    | ode Smoking area             | Location                    |  |  |  |
| Show cooking Restaurants                                                 |                           |                                      |                              |                             |  |  |  |
| Capricho                                                                 | Breakfast:07:00am-11:00am |                                      | -                            |                             |  |  |  |
| Cabaret Restautant<br>Restaurante Chic Cabaret **                        | Dinner :07:00pm-11:00pm   | <i>J J</i>                           | - @1                         | Palladium - Trs<br>Turquesa |  |  |  |

Turquesa

| Name                                    | Opening hours                                     | Reservation | Dress code | Smoking area | Location |  |  |
|-----------------------------------------|---------------------------------------------------|-------------|------------|--------------|----------|--|--|
| A la carte Restaurants                  |                                                   |             |            |              |          |  |  |
| El Gaucho                               | Dinner :06:30pm-10:00pm                           | 1           | 1          | -            |          |  |  |
| Tentazione                              | Dinner :06:30-10:00pm                             | 1           | 1          | -            |          |  |  |
| Beach Club                              |                                                   |             |            |              |          |  |  |
| Helios Beach Club                       | Lunch :12:30pm-03:00pm<br>Dinner :06:30pm-10:00pm | 1           | 1          | 1            |          |  |  |
| Lobby bars                              |                                                   |             |            |              |          |  |  |
| Aurum                                   | 11:00am-11:00pm                                   | -           | -          | ✓            |          |  |  |
| Bars                                    |                                                   |             |            |              |          |  |  |
| Gaia                                    | 10:00am-06:00pm                                   | -           | -          | ✓            |          |  |  |
| Xtra Time Sports Bar                    | 06:00pm-02:00am                                   | -           | -          | ✓            |          |  |  |
| Coffee shop                             |                                                   |             |            |              |          |  |  |
| Piacere                                 | 07:00am-06:00pm                                   | -           | -          | ✓            |          |  |  |
| Bars in Rest. "Dine Around"             | Bars in Rest. "Dine Around"                       |             |            |              |          |  |  |
| Bar De Espera El Gaucho Y<br>Tentazione | Dinner :06:30pm-10:00pm                           | -           | 1          | -            |          |  |  |
| Bar De Espera Helios Beach<br>Club      | Dinner :06:30pm-10:00pm                           | -           | 1          | -            |          |  |  |