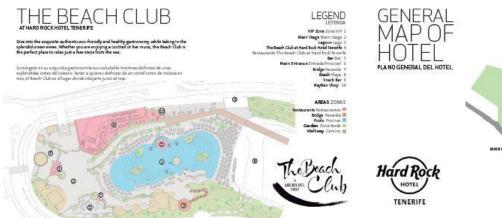

# BARS AND RESTAURANTS

| Name                                 | Opening hours                                                                                      | Reservation | Dress code | Location         |
|--------------------------------------|----------------------------------------------------------------------------------------------------|-------------|------------|------------------|
| Show cooking Restaurants             |                                                                                                    |             |            |                  |
| Sessions                             | Breakfast:07:30am-10:30am<br>Summer:08:00am-11:00am<br>Winter:07:30am-10:30am                      | -           | -          | Lobby            |
|                                      | <b>Dinner</b> :06:30pm-09:30pm<br><b>Summer</b> :07:00pm-10:00pm<br><b>Winter</b> :06:30pm-09:30pm | -           | -          |                  |
| Sessions                             | <b>Lunch :</b> 01:00pm-03:00pm                                                                     | -           | -          | Lobby            |
| A la carte Restaurants               |                                                                                                    |             |            |                  |
| 3Rd Half-Sports Bar                  | 06:00pm-11:00pm                                                                                    | ✓           | -          | Nirvana Level -1 |
| Suena Chido (Mexican Cuisine)        | <b>Summer:</b> 06:30pm-10:00pm <b>Winter:</b> 06:00pm-10:00pm                                      | <b>/</b>    | <b>,</b>   | Nirvana Level -1 |
| Montauk (Steak House)                | <b>Summer:</b> 06:30pm-10:00pm <b>Winter:</b> 06:00pm-10:00pm                                      | ✓           | /          | Nirvana Level -1 |
| Narumi (Asian Cuisine)               | <b>Summer:</b> 06:30pm-10:00pm <b>Winter:</b> 06:00pm-10:00pm                                      | ✓           | /          | Nirvana Level -2 |
| The Beach Club                       | Lunch :12:30pm-04:30pm                                                                             | ✓           | -          | Lagoon Pool      |
| Lobby bars                           |                                                                                                    |             |            |                  |
| Utc                                  | 06:30pm-01:00am                                                                                    | -           | <b>✓</b>   | Lobby            |
| Constant Grind                       | <b>Summer:</b> 11:00am-07:00pm <b>Winter:</b> 11:00am-06:30pm                                      | -           | -          | Lobby            |
| Pool bars                            |                                                                                                    |             |            |                  |
| Splash                               | Lunch :12:00pm-05:00pm<br>Summer:10:00am-07:00pm<br>Winter:10:00am-06:00pm                         | -           | -          | Splash Pool      |
| Eden                                 | <b>Summer:</b> 10:00am-07:00pm <b>Winter:</b> 10:00am-06:00pm                                      | -           | -          | Eden Pool        |
| Lagoon                               | <b>Summer:</b> 10:00am-07:00pm <b>Winter:</b> 10:00am-06:00pm                                      | -           | -          | Lagoon Pool      |
| Restaurant -Gastronomic Performance- |                                                                                                    |             |            |                  |
| Le Petit Chef                        | <b>Dinner :</b> 08:00pm-10:30pm                                                                    | ✓           | ✓          | Nirvana Level -1 |
| The 16Th                             | <b>Summer:</b> 06:00pm-01:00am <b>Winter:</b> 05:30pm-01:00am                                      | -           | /          | Nirvana Level 16 |

## POOLS

| Name            | Type                | Area m2 | Opening hours                                      | Depth cm | Location   |
|-----------------|---------------------|---------|----------------------------------------------------|----------|------------|
| Eden            | Adults              | 334     | Winter: 10:00am-06:00pm<br>Summer: 10:00am-07:00pm | 140      | Nirvana    |
| Splash          | Spiasp I Family 3/3 |         | Winter: 10:00am-06:00pm<br>Summer: 10:00am-07:00pm | 140      | Oasis      |
| Seawater Lagoon | Family              | 1422    | Winter: 10:00am-06:00pm<br>Summer: 10:00am-07:00pm | 140      | Beach Club |
| Kids Pool       | Children            | 82      | Winter: 10:00am-06:00pm<br>Summer: 10:00am-07:00pm | 35       | Oasis      |