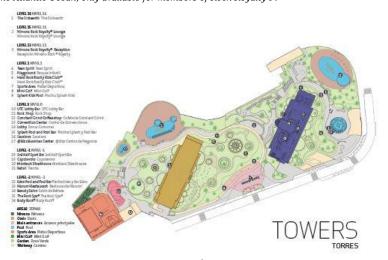

# **✓** HOTEL FACILITIES

| Num. rooms 624      | Buildings 2         | Lobbies 1                    |
|---------------------|---------------------|------------------------------|
| Lifts: 12           | Area: 37000         | Swimming pools: 4            |
| Bars: 5             | A la carte Rest.: 5 | Miniclub /Babyclub /TeenClub |
| Sporting facilities | Conference rooms 7  | Rock Shop®                   |
| Body Rock®          | Rock Spa®*          | Jewelry                      |
| Hairdresser***      | Concert area        | Sports facilities            |
|                     |                     |                              |

## POOLS

| Name            | Type                | Area m2 | Opening hours                                      | Depth cm | Location   |
|-----------------|---------------------|---------|----------------------------------------------------|----------|------------|
| Eden            | Adults              | 334     | Winter: 10:00am-06:00pm<br>Summer: 10:00am-07:00pm | 140      | Nirvana    |
| Splash          | Spiasp I Family 3/3 |         | Winter: 10:00am-06:00pm<br>Summer: 10:00am-07:00pm | 140      | Oasis      |
| Seawater Lagoon | Family              | 1422    | Winter: 10:00am-06:00pm<br>Summer: 10:00am-07:00pm | 140      | Beach Club |
| Kids Pool       | Children            | 82      | Winter: 10:00am-06:00pm<br>Summer: 10:00am-07:00pm | 35       | Oasis      |

# KIDSCLUB

|          | Lullaby***      | Roxity®         | Teen Spirit     |  |
|----------|-----------------|-----------------|-----------------|--|
| Age      | 6m-3y           | 4-11            | + 11            |  |
| Schedule | 11:00am-07:00pm | 11:00am-07:00pm | 11:00am-07:00pm |  |
| Location | Oasis           | Oasis           | Oasis           |  |

## **©** ENTERTAINMENT

| Activities    |                             | Sport     |            | Facilities                      |
|---------------|-----------------------------|-----------|------------|---------------------------------|
| Aerobic       | Billiards*                  | Ping-pong | Basketball | Multi-purpose courts 1 Minigolf |
| Various Games | Yoga                        | Football  | Aqua-Gym   | Area Concerts                   |
| Pilates       | Zumba                       | Ping-Pong |            |                                 |
| Crafts        | Children's<br>Entertainment |           |            |                                 |
| Night shows   | Diurnal animation           |           |            |                                 |
| Live Music    |                             |           |            |                                 |

### 9 ROCK SPA®

| Fitness    |               | Facilities       |            | Services Spa | Services Spa      |  |  |
|------------|---------------|------------------|------------|--------------|-------------------|--|--|
| Body Rock® | Dressing room | Jacuzzi          | Hamman     | Massage      | Body treatments   |  |  |
|            |               | Heated loungers  | Cold pool  | Make-up      | Hairdresser       |  |  |
|            |               | Sensorial shower | Relax room | Beauty       | Facial treatments |  |  |
|            |               | Wet sauna        | Snow cave  | Brides room  | Manicure          |  |  |
|            |               | Thermoludic pool | Sauna      | Pedicure     |                   |  |  |