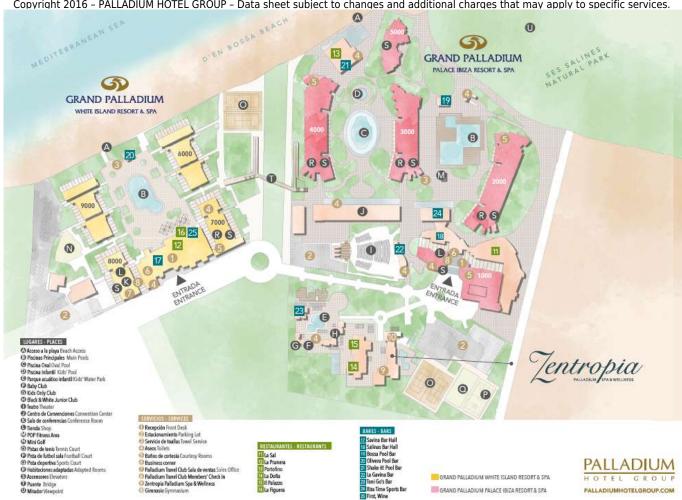

### **✓** HOTEL FACILITIES

| Num. rooms: 411                      | Lobbies: 1          | Buildings: 5                |
|--------------------------------------|---------------------|-----------------------------|
| Lifts: 5                             | Swimming pools: 4   | Show cooking Restaurants: 2 |
| Bars: 7                              | A la carte Rest.: 4 | Hammocks on the beach*      |
| Miniclub /Babyclub /TeenClub         | Sporting facilities | Conference rooms            |
| Zentropia Palladium Spa & Wellness • | Gym                 | Sports facilities           |

## <sup>Ø</sup>POOLS

| Name             | Туре     | Opening hours   | Area m2 | Depth cm | Location        |
|------------------|----------|-----------------|---------|----------|-----------------|
| Palace Ibiza     | Family   | 10:00am-06:00pm | 895.46  | 140      | Gp Palace Ibiza |
| Ovalada          | Family   | 10:00am-06:00pm | 875.24  | 130      | Gp Palace Ibiza |
| Splash Mini Club | Children | 10:00am-07:00pm | 100     | 45       | Gp Palace Ibiza |
| White Island     | Family   | 10:00am-06:00pm | 630     | 140      | Gp White Island |