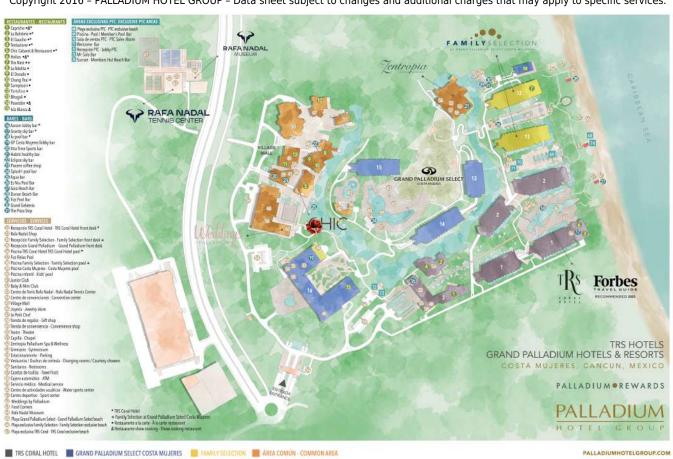

#### **✓** HOTEL FACILITIES

| Lobbies 1                               | Buildings 2              | Lifts: 1                       |
|-----------------------------------------|--------------------------|--------------------------------|
| Outdoor Jacuzzi                         | Swimming pools: 5        | Miniclub /Babyclub /TeenClub   |
| Conference rooms                        |                          | Gym                            |
| Rest. Show cooking dine around 2        | A la carte Rest.: 1      | Rest. a la carte dine around 9 |
| Restaurant-Gastronomic<br>Performance 2 | Wellness room*           | Boutique•                      |
| Bars: 2                                 | Num. rooms 180           | Snack bar Dine Around 2        |
| Sky Lounge Bar Dine Around 2            | Sports Bar Dine Around 1 | Bars Dine around• 24           |
| Beach club Dine around• 2               | Sporting facilities      | Rafa Nadal Tennis Centre       |
| Catholic Church                         | Gift Shop*               | Hairdresser•                   |
| Jewelry•                                |                          |                                |