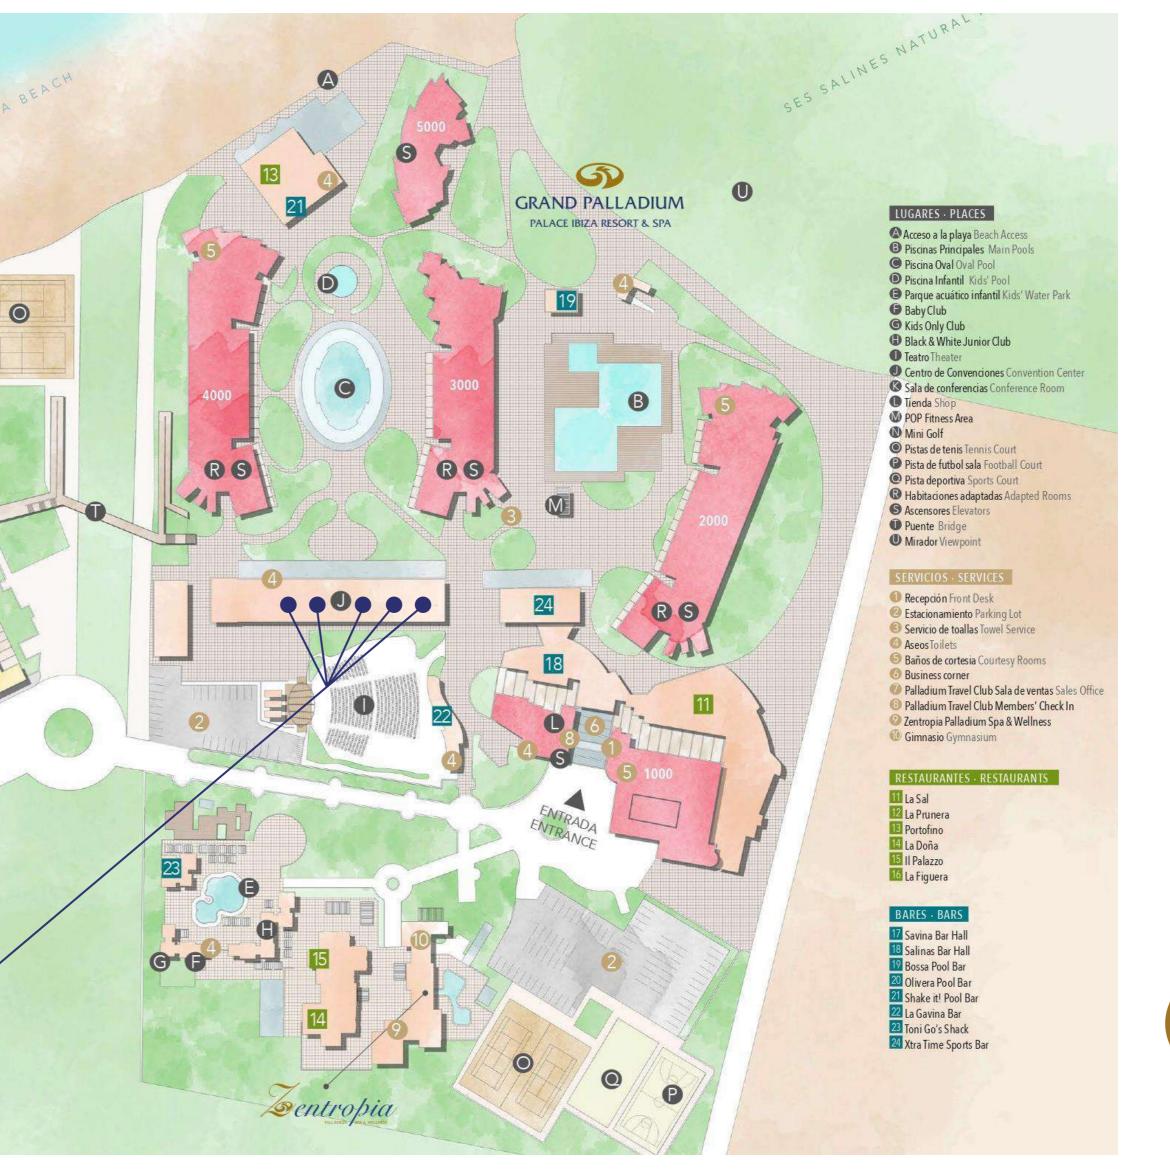

# **MEETING ROOMS**

| HALLS               | SIZE M <sup>2</sup> | SIZE FT | THEATER | CLASSROOM | U-SHAPED | BOARDROOM | BANQUET | COCKTAIL | WIDE m | LENGTH m | HEIGHT m | SUNLIGHT | EQUIPMEI              |
|---------------------|---------------------|---------|---------|-----------|----------|-----------|---------|----------|--------|----------|----------|----------|-----------------------|
| 1. Es Vedra         | 278                 | 2992,37 | 260     | 200       | 60       | 48        | 210     | 280      | 14,60  | 19,00    | 4,35     | YES      | Integrated AV & PA Sy |
| 2. Sa Conillera     | 70                  | 753,47  | 70      | 36        | 16       | 30        | 40      | 60       | 14,60  | 4,80     | 3,00     | YES      | Integrated AV & PA Sy |
| 3. Tagomago         | 70                  | 753,47  | 70      | 36        | 16       | 30        | 40      | 60       | 14,60  | 4,80     | 3,00     | YES      | Integrated AV & PA Sy |
| 4. S'Espalmador     | 67                  | 721,18  | 70      | 36        | 16       | 30        | 40      | 60       | 14,60  | 4,50     | 3,00     | YES      | Integrated AV & PA Sy |
| 5. Formentera       | 210                 | 2260,42 | 180     | 130       | 40       | 48        | 140     | 200      | 14,60  | 14,40    | 4,35     | YES      | Integrated AV & PA Sy |
| Rooms 1+2           | 348                 | 3745,84 | 290     | 236       | 68       | 60        | 250     | 340      | 14,60  | 23,80    | 3,00     | YES      | Integrated AV & PA Sy |
| Rooms 1+2+3         | 418                 | 4499,31 | 330     | 272       | 76       | 68        | 290     | 400      | 14,60  | 28,60    | 3,00     | YES      | Integrated AV & PA Sy |
| Rooms 1+2+3+4       | 485                 | 5220,50 | 470     | 308       | 84       | 76        | 330     | 460      | 14,60  | 33,10    | 3,00     | YES      | Integrated AV & PA Sy |
| Rooms 1+2+3+4+5     | 695                 | 7480,92 | 650     | 360       | 130      | 104       | 470     | 660      | 14,60  | 47,50    | 3,00     | YES      | Integrated AV & PA Sy |
| 6. S'Illa d'es Bosc | 70                  | 753,47  | 60      | 36        | 28       | 28        | N/A     | 60       | 6      | 11       | 3,50     | YES      | Integrated AV & PA Sy |

🗇 WI-FI 🔆 SUNLIGHT 💭 SCREENS AND PROJECTORS 📣 AUDIO SYSTEM 🕋 CAR & PRODUCT LAUNCHES 🗙 INCENTIVES

CONFERENCES

GRAND PALLADIUM PALACE IBIZA RESORT & SPA | 7

İ

**Oval terrace** 