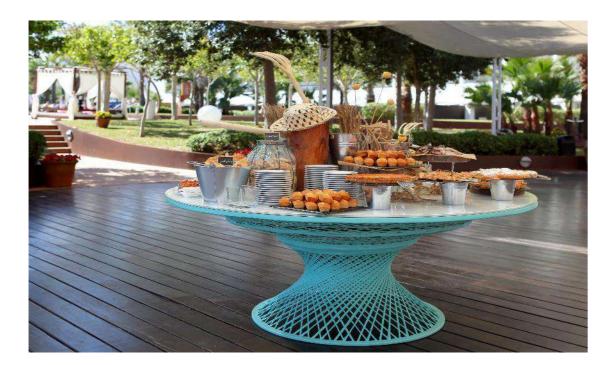

La Sal Restaurant Type Of Cousine: International Preferred Service: Buffet & Served Menu

**Oval Terrace** Type Of Cousine: International Max. Capacity: **300 outdoors** Preferred Service: Coffee Breaks & Cocktail

# HOW MANY GUESTS ARE THESE MENUS FOR ?

We offer our menus for groups from 20 people. Depending on the location and the event we can serve up to 700 people.