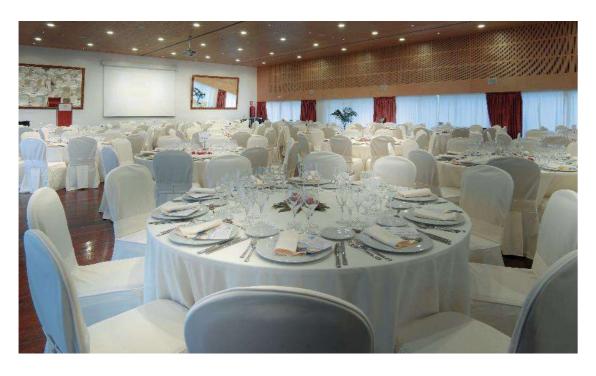

# WELCOMING, DINING & CELEBRATION

Ballroom Type Of Cousine: Internacional Max. Capacity: 470 indoors Preferred Service: Seated

**Salinas Garden** Type Of Cousine: International Max. Capacity: 300 outdoors Preferred Service: Seated & Cocktail