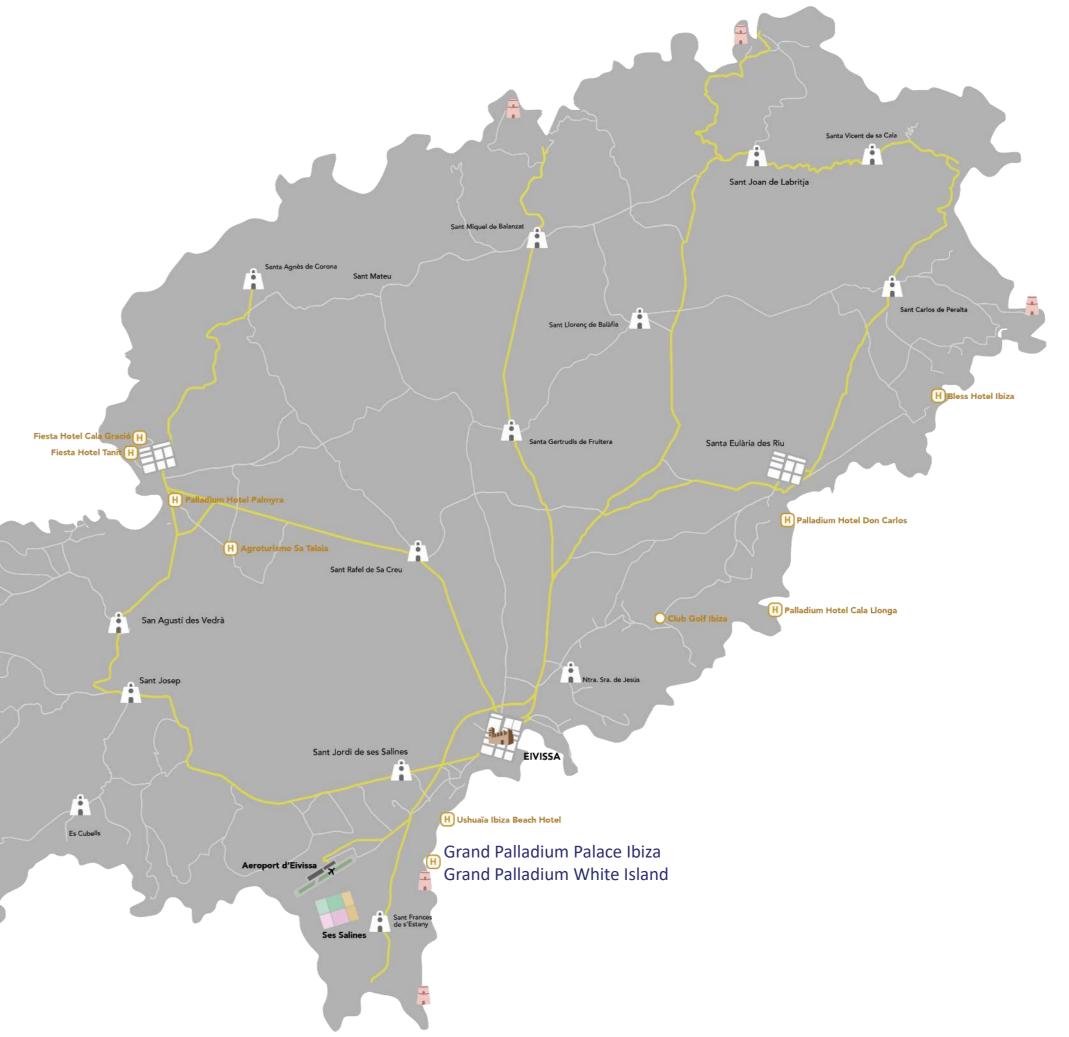

# GRAND PALLADIUM PALACE IBIZA & WHITE ISLAND

- 5 Stars
- Palladium Hotel Group Brand
- Refurbished in 2023
- 840 rooms
- 6 meeting rooms
- Largest meeting room: 695 m<sup>2</sup> (650 people theater style)
- Crta. Playa d'en bossa, 07817 Sant Jordi de Ses salines, Ibiza
- +34 971 396 734
- How to arrive: by car, taxi or bus
- GPS POS: 38º 52' 37.95"n, 1123'58.75"e
- Local currency: Euro | VAT: 10%
- Group bookings: mice.Ibiza@palladiumhotelgroup.Com

# HOTEL MAP

- Grand Palladium Palace Ibiza
- Grand Palladium White Island

**GRAND PALLADIUM HOTELS & RESORTS** IBIZA, ESPAÑA MEDITERRANEAN SEA A 20 B 5 9000 GRAND PALLADIUM WHITE ISLAND RESORT & SPA 7000 RS N C S ENTRANCE MI PALLADIUM HOTEL GROUP