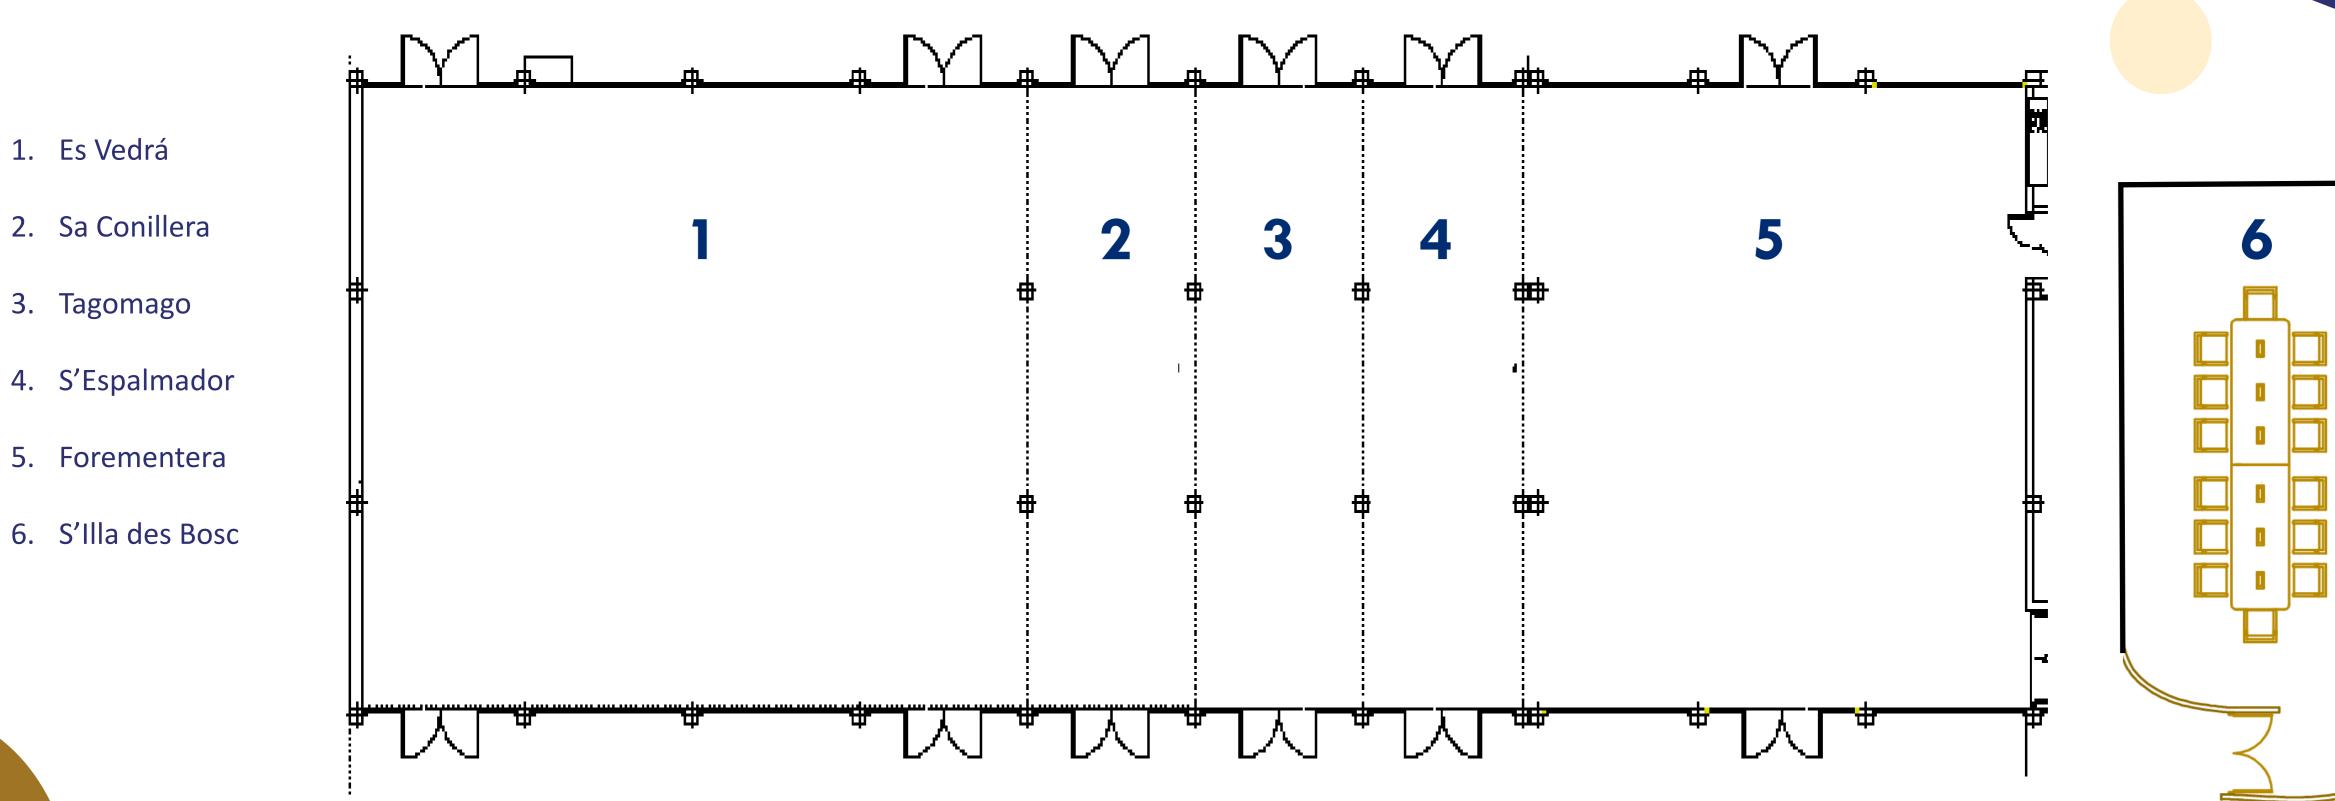

# **MEETING ROOMS**

| HALLS               | SIZE M <sup>2</sup> | SIZE FT | THEATER | CLASSROOM | U-SHAPED | BOARDROOM | BANQUET | COCKTAIL | WIDE m | LENGTH m | HEIGHT m | SUNLIGHT | EQUIPMEI              |
|---------------------|---------------------|---------|---------|-----------|----------|-----------|---------|----------|--------|----------|----------|----------|-----------------------|
| 1. Es Vedra         | 278                 | 2992,37 | 260     | 200       | 60       | 48        | 210     | 280      | 14,60  | 19,00    | 4,35     | YES      | Integrated AV & PA Sy |
| 2. Sa Conillera     | 70                  | 753,47  | 70      | 36        | 16       | 30        | 40      | 60       | 14,60  | 4,80     | 3,00     | YES      | Integrated AV & PA Sy |
| 3. Tagomago         | 70                  | 753,47  | 70      | 36        | 16       | 30        | 40      | 60       | 14,60  | 4,80     | 3,00     | YES      | Integrated AV & PA Sy |
| 4. S'Espalmador     | 67                  | 721,18  | 70      | 36        | 16       | 30        | 40      | 60       | 14,60  | 4,50     | 3,00     | YES      | Integrated AV & PA Sy |
| 5. Formentera       | 210                 | 2260,42 | 180     | 130       | 40       | 48        | 140     | 200      | 14,60  | 14,40    | 4,35     | YES      | Integrated AV & PA Sy |
| Rooms 1+2           | 348                 | 3745,84 | 290     | 236       | 68       | 60        | 250     | 340      | 14,60  | 23,80    | 3,00     | YES      | Integrated AV & PA Sy |
| Rooms 1+2+3         | 418                 | 4499,31 | 330     | 272       | 76       | 68        | 290     | 400      | 14,60  | 28,60    | 3,00     | YES      | Integrated AV & PA Sy |
| Rooms 1+2+3+4       | 485                 | 5220,50 | 470     | 308       | 84       | 76        | 330     | 460      | 14,60  | 33,10    | 3,00     | YES      | Integrated AV & PA Sy |
| Rooms 1+2+3+4+5     | 695                 | 7480,92 | 650     | 360       | 130      | 104       | 470     | 660      | 14,60  | 47,50    | 3,00     | YES      | Integrated AV & PA Sy |
| 6. S'Illa d'es Bosc | 70                  | 753,47  | 60      | 36        | 28       | 28        | N/A     | 60       | 6      | 11       | 3,50     | YES      | Integrated AV & PA Sy |