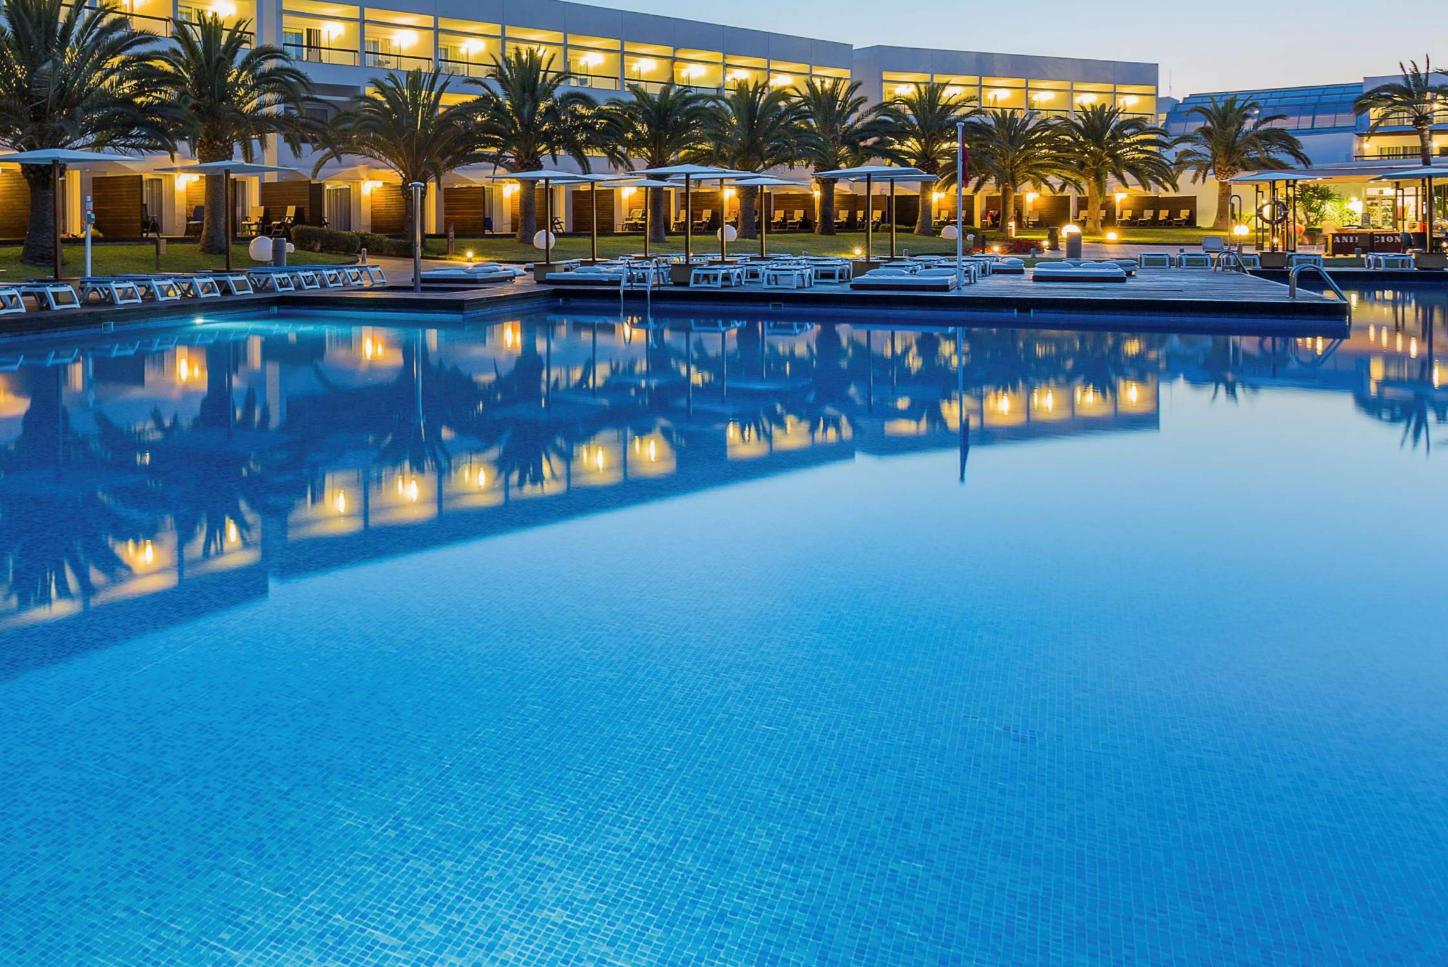

# GRAND PALLADIUM PALACE IBIZA & WHITE ISLAND

- 5 Stars
- Palladium Hotel Group Brand
- Refurbished in 2023
- 840 rooms
- 6 meeting rooms
- Largest meeting room: 695 m<sup>2</sup> (650 people theater style)
- Crta. Playa d'en bossa, 07817 Sant Jordi de Ses salines, Ibiza
- +34 971 396 734
- How to arrive: by car, taxi or bus
- GPS POS: 38º 52' 37.95"n, 1123'58.75"e
- Local currency: Euro | VAT: 10%
- Group bookings: mice.Ibiza@palladiumhotelgroup.Com

# GRAND PALLADIUM PALACE IBIZA RESORT & SPA 411 ROOMS

| COMMERCIAL NAME       | ROOM TYPE            | MAX. OCCUPANCY | KING BED | TWIN BEDS | TOTAL |
|-----------------------|----------------------|----------------|----------|-----------|-------|
| DOUBLE ROOM           | Standard (27sqm)     | 2 adults       | 83       | 193       | 276   |
| DOUBLE SUPERIOR       | Deluxe (34sqm)       | 3 adults       | 34       | 17        | 51    |
| DOUBLE DELUXE JACUZZI | Deluxe (31sqm)       | 3 adults       | 10       | -         | 10    |
| DOUBLE SEA VIEW       | Deluxe (35sqm)       | 3 adults       | 10       | -         | 10    |
| JUNIOR SUITE          | Junior Suite (45sqm) | 3 adults       | 37       | 27        | 64    |