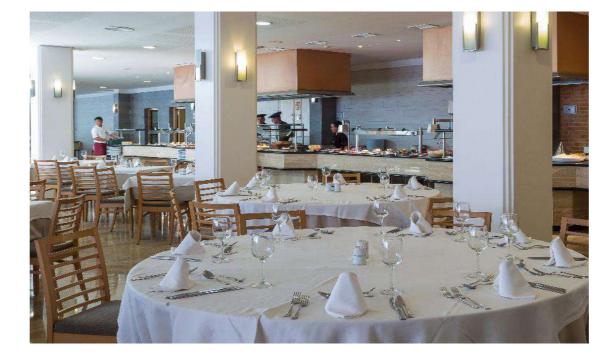

La Sal Restaurant Type Of Cousine: International Preferred Service: Buffet & Served Menu

**Oval Terrace** Type Of Cousine: International Max. Capacity: **300 outdoors** Preferred Service: Coffee Breaks & Cocktail

Max. Capacity: 548 indoors and 200 outdoors

Lobby Bar Type Of Cousine: **Drinks** Max. Capacity: **450 indoors** Preferred Service: Welcome Drinks

**Portofino Restaurant** Type Of Cousine: International Max. Capacity: 50 indoors and 120 outdoors Preferred Service: Buffet & Served Menu