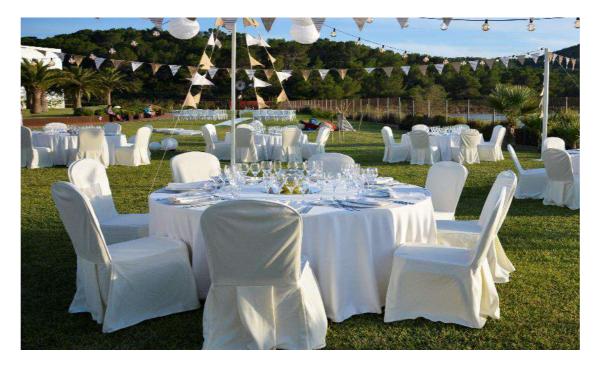

# WELCOMING, DINING & CELEBRATION

Ballroom Type Of Cousine: Internacional Max. Capacity: 470 indoors Preferred Service: Seated

**Salinas Garden** Type Of Cousine: International Max. Capacity: 300 outdoors Preferred Service: Seated & Cocktail

La Sal Restaurant Type Of Cousine: International Preferred Service: Buffet & Served Menu

**Oval Terrace** Type Of Cousine: International Max. Capacity: **300 outdoors** Preferred Service: Coffee Breaks & Cocktail