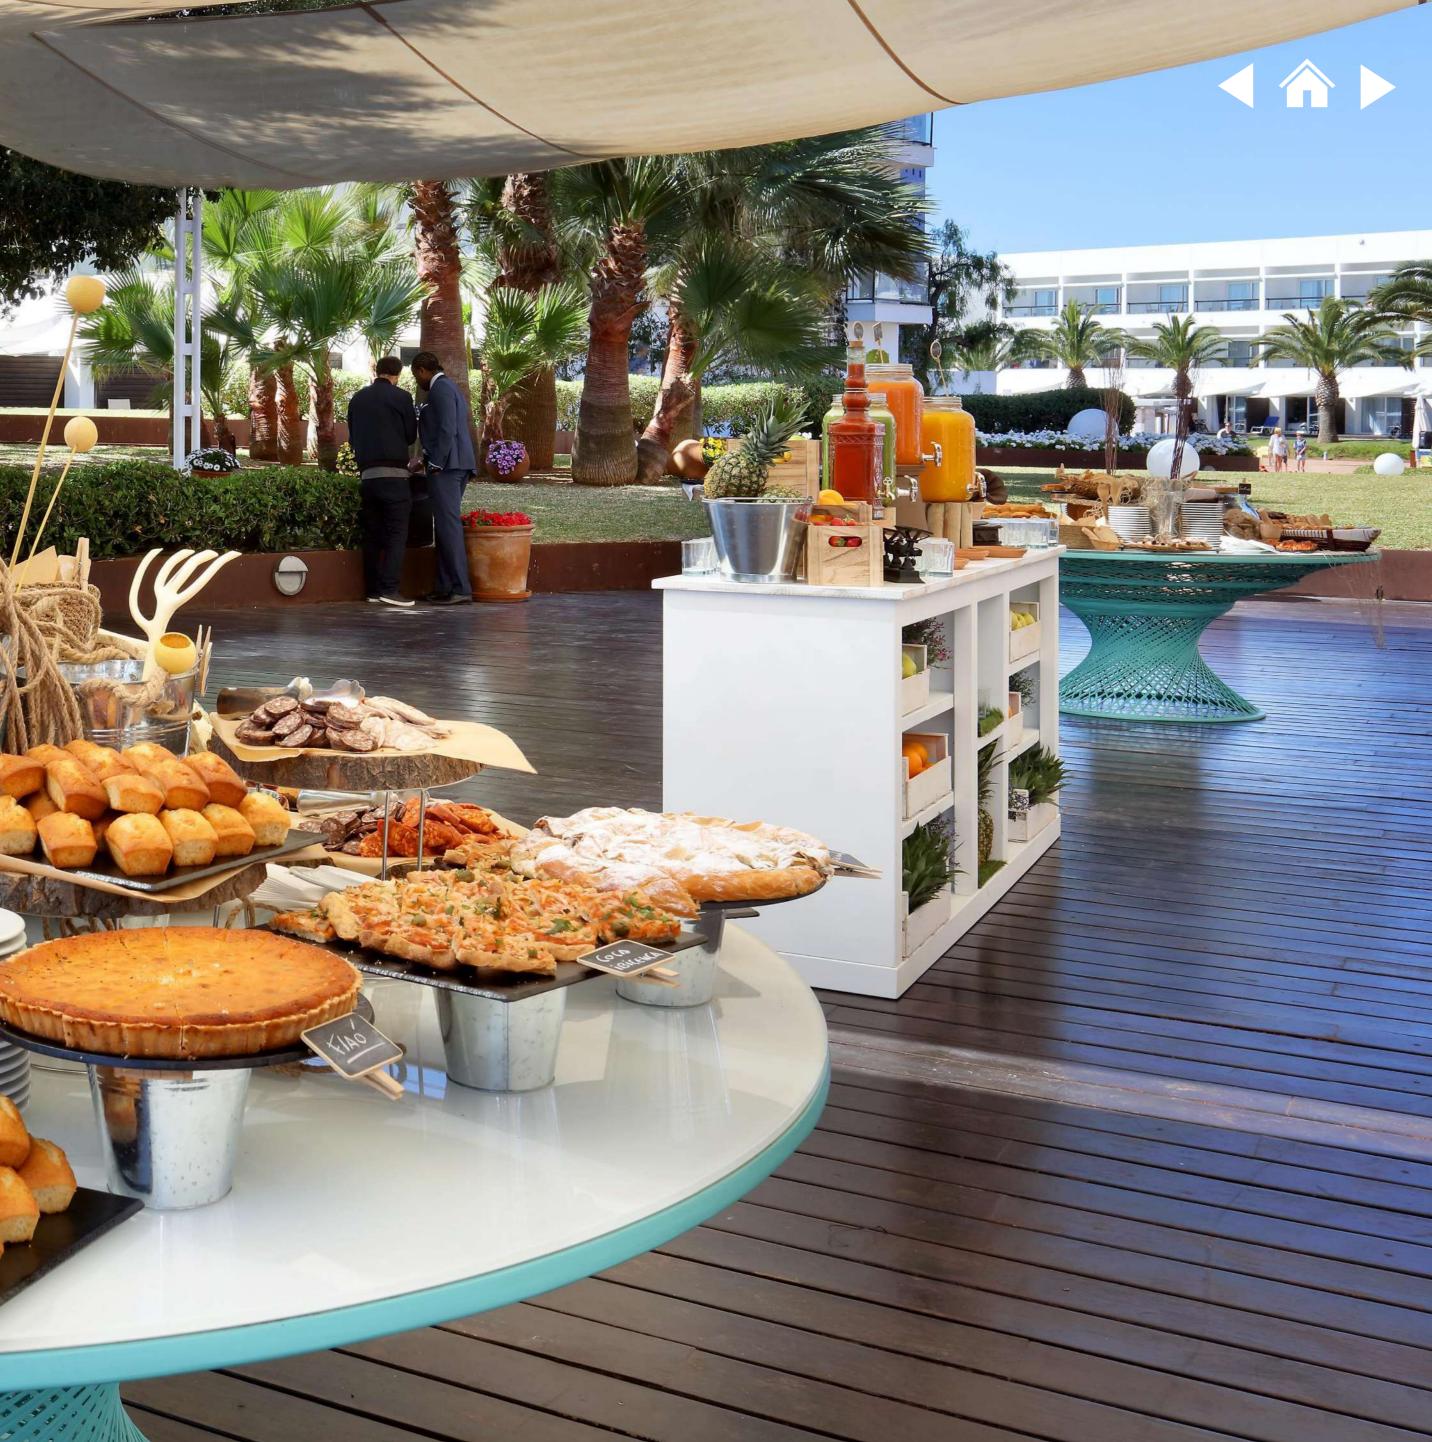

La Sal Restaurant Type Of Cousine: International Preferred Service: Buffet & Served Menu

**Oval Terrace** Type Of Cousine: International Max. Capacity: **300 outdoors** Preferred Service: Coffee Breaks & Cocktail