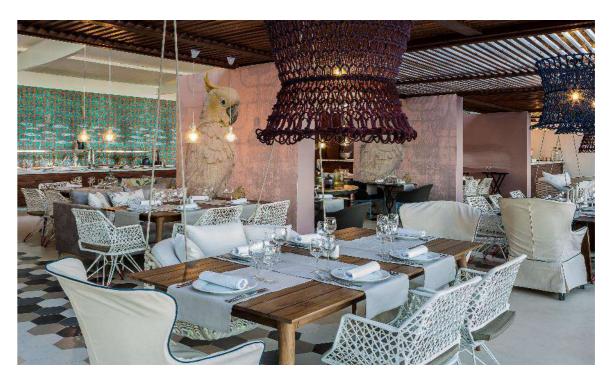

Max. Capacity: 548 indoors and 200 outdoors

Lobby Bar Type Of Cousine: **Drinks** Max. Capacity: **450 indoors** Preferred Service: Welcome Drinks

**Portofino Restaurant** Type Of Cousine: International Max. Capacity: 50 indoors and 120 outdoors Preferred Service: Buffet & Served Menu